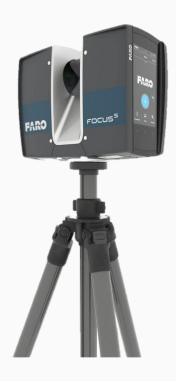

## SYSTEM DESCRIPTION

Scanner designed for big size indoor and outdoor measuring in areas like architecture, engineering, building, etc.

ESCANEO DE RANGO MEDIO - HASTA 130 METROS Con un rango hasta 130 m, el Focus<sup>30</sup> X 130 es ideal para aplicaciones como la arquitectura, BIM, patrimonio cultural, investigación forense, construcción naval, construcción, industria de procesos, imágenes generadas por computadora (CGI), etc.

#### EXTRA PORTÁTIL

Con sus dimensiones de sólo 24 x 20 x 10 cm, el Focus<sup>30</sup> X 130 tiene un peso de 5,2 kg. Un pelicase impermeable y una mochila ergonómica con soporte del tripode lo convierten en un equipo completamente portátil.