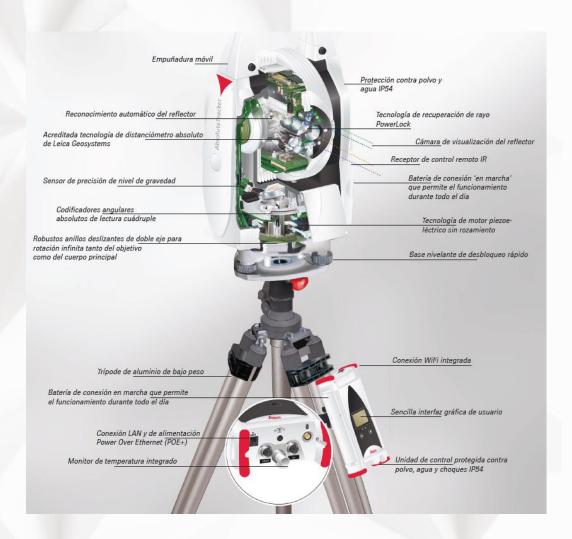

#### **ADVANTAGES**

- Very light with no need of using MCU.
- Huge measuring distance. 320 m in volume (160 m in lenght).
- Infinite rotation of axis.
- Target following.

## **TECHNICAL DATA**

7.3 Kg weight +0.8Kg control.

160m máximum measuring range.

 $+/-15 \, \mu m + 6 \, \mu m/m$  accurancy

0.19 mm accurancy at 30 m lenght

Battery use for easier transfer.

Very short warm-up time.