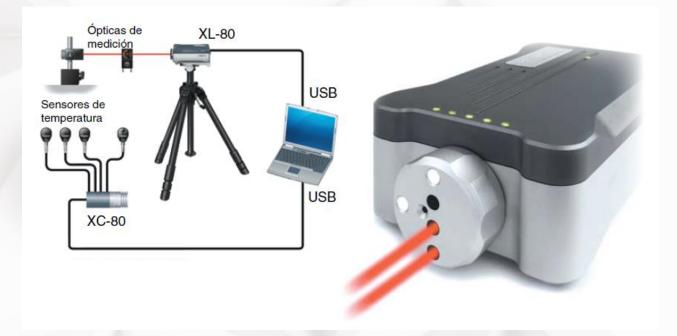

#### SYSTEM DESCRIPTION

Interferometer used manly to callibrate all types of tool-machines. XL Laser generates a highly-stable laser beam that allows to reach a great accurancy and repeatability.

### **APPLICATIONS**

- Tool-machine and CMM callibration.
- High accurancy measurements in all type of environments (0° 40°).

### **TECHNICAL DATA**

80 m linear reach

1 nm linear resolution

Automatic compensation refresh every 7 seconds.

+/-0.5 ppm Linear measuring accurancy.