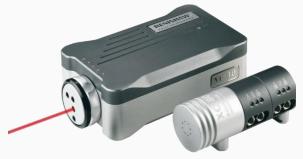

#### SYSTEM DESCRIPTION

Interferometer used manly to callibrate all types of tool-machines. XL Laser generates a highly-stable laser beam that allows to reach a great accurancy and repeatability.

#### **ADVANTAGES**

- Higm measuring accurancy (+/-0.5 ppm) over complete environmental temperatura gap (0°-40°).
- Small size easier use and transport.
- Integrated USB no need of an additional connection interface between laser and laptop.