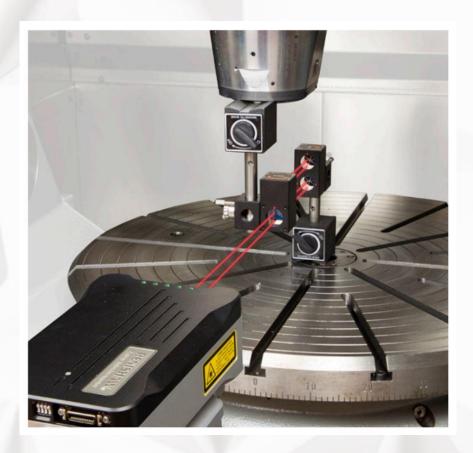

#### SYSTEM DESCRIPTION

Interferometer used manly to callibrate all types of tool-machines. XL Laser generates a highly-stable laser beam that allows to reach a great accurancy and repeatability.

### **APPLICATIONS**

- Tool-machine and CMM callibration.
- High accurancy measurements in all type of environments (0° 40°).